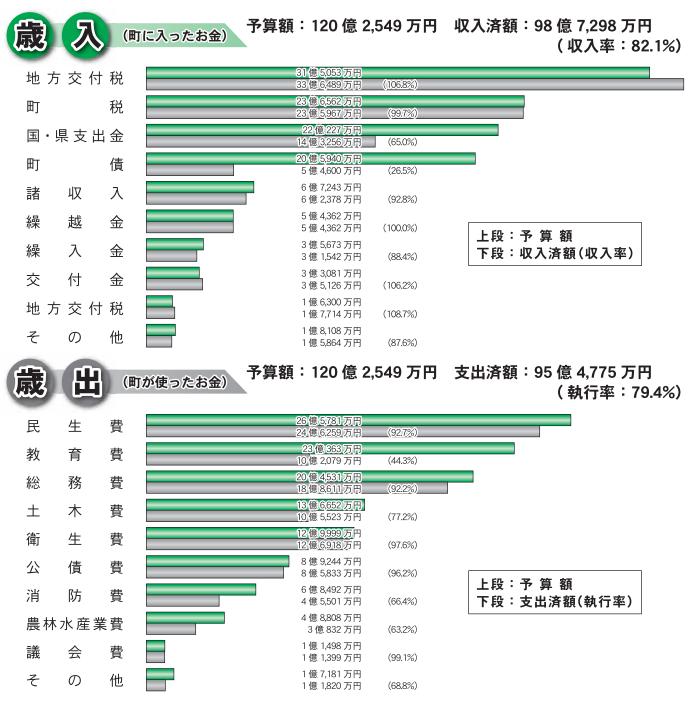

#### ○一般会計の執行状況

平成23年度の一般会計の歳入歳出予算は95億5千万円でスタートしましたが、東日本大震災の対応に要する経 費など7回の補正を行い、前年度からの繰越事業を加えた3月末現在の予算額は120億2,549万円となっています。 歳入の国・県支出金や町債、歳出の土木費や教育費については執行率が低くなっていますが、その多くが補助事業 等の完了にあわせて4月から5月までの出納整理期間に収入や支出が行われるためです。