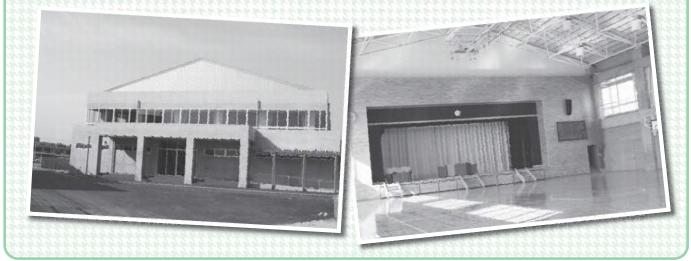

昨年6月から工事が進められていた東陽小学校の屋内運動場が完成しました。

屋内運動場は平成 20 年度に行われた耐力度調査の結果、耐震上危険な建物であることが分かり、建て替え が進められてきました。

新しくできた屋内運動場は鉄筋コンクリート造 2 階建で、延床面積 1,242 平方メートル。男女トイレ、更 衣室及び防災倉庫を備えています。

また、平成24年度は南側の駐車場整備を予定しています。

広報よこしばひかり