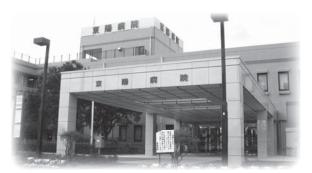

昨年6月から工事が進められていた東陽小学校の屋内運動場が完成しました。

屋内運動場は平成 20 年度に行われた耐力度調査の結果、耐震上危険な建物であることが分かり、建て替え が進められてきました。

新しくできた屋内運動場は鉄筋コンクリート造 2 階建で、延床面積 1,242 平方メートル。男女トイレ、更 衣室及び防災倉庫を備えています。

また、平成24年度は南側の駐車場整備を予定しています。

広報よこしばひかり