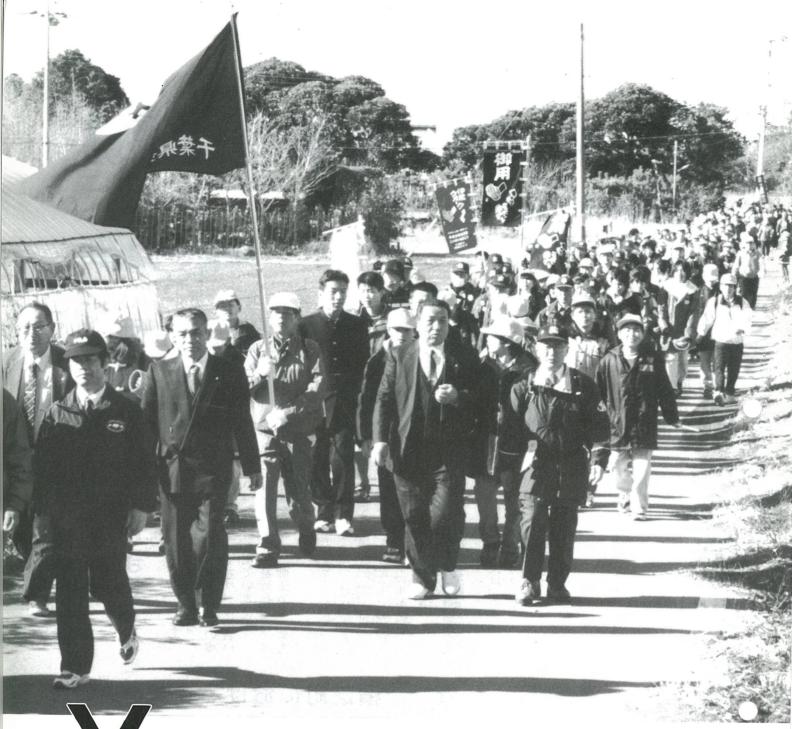

#### 「伊能ウォーク」隊と共に

わが国最初の実測地図を作ったことで 知られる郷土の偉人『伊能忠敬』が歩い たコースを「御用旗」をかかげて歩く 「伊能ウォーク」隊。2月12日には当町 を訪れ、實川町長をはじめ伊藤議長、そ して町内の小学生など大勢のみなさんと 共に『忠敬』が測量の時に宿泊したとさ れる海保家跡地までを一緒に歩きました。 (関連記事は6ページ)

人口と世帯 人 口 15,049(-6)

出立式が、1月29日、東京の「江戸 東京博物館」で開催され、忠敬ゆか の伊能忠敬・ニッポンを歩こう』の 2年間をかけて全国を歩く『平成

#### りの地などから約2,000人が参 加して盛大に行われました。 助役、伊藤議長など約40名のみなさ 芝町からも、實川町長をはじめ川島 目的で行われているもので、忠敬が 目で今一度日本を見直そう、という 式でじっくり歩き、忠敬と等身大の 成したことで知られる郷土の偉人 を歩き、我が国最初の実測地図を作 家業を隠居してから日本中の海岸線 宮までの約3キロの道程をみなさん 子どもの頃を過ごしたとされる当横 『伊能忠敬』が歩いたコースをリレー 元気に歩ききりました。 んが参加。最初のコースの富岡八幡 この催しは、今から約20年前に、 出立式で記念地図に署名する實川町長

## 町内 の小学生などが 一緒に歩く

に訪れました。 町には出立式から約半月後の2月12日 の出身地である千葉県からで、当横芝 ウォーク』隊が最初に歩く県は、忠敬 47都道府県をリレー式で歩く『伊能

き、当町には午後1時過ぎに到着。蓮 九十九里町を出発してから海岸線を歩 6年生、横芝敬愛高校の生徒約15人と 沼村との境である南川岸で、待ち受け 宅跡地までを一緒に歩きました。 合流した後 ていた上堺小学校と大総小学校の5・ したとされる屋形荒場の海保兵右衛門 この日の『ウォーク』隊は、早朝に 『忠敬』が測量の時に宿泊

知らなかった郷土の偉人『伊能忠敬 を身近な存在に感じたようでした。 に歩いたことで、歴史の教科書でしか 子どもたちも『ウォーク』隊ととも