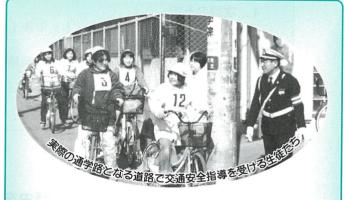

#### 4月からの自転車通学に備え

2月16日、横芝小学校と大総小学校で、6年生 を対象とした自転車の交通安全教室が開かれまし た。(上堺小学校は3月1日を予定)

この教室は、4月から自転車通学を始める子ど もたちが、事故なく安全に中学校まで通えるよう にと成東警察署や町交通安全協会、父兄のみなさ んの協力を得て行われたもので、実際の通学路と なる道路を走行し、交差点での安全確認や踏切の - 旦停止などの指導を受けました。

子どもたちは、4月から慣れない道を毎日通学 することになりますので、車を運転する私たちも 交通ルールを守り安全運転を心がけましょう。