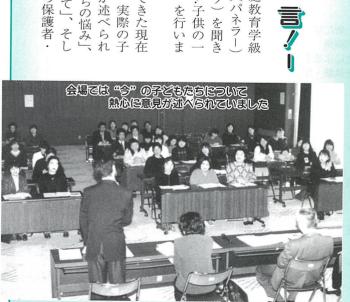

# 『子供理解と家庭教育』

見せ見事3位入賞を果たしまし

ながら『子供理解と家庭教育』 ―親の小言!子供の 言!―と題して「パネルディスカッション」を行いま 5人を招き"今"の子どもたちの声(テープ)を聞き が開催されました。今回は、各方面から講師(パネラー 2月6日 (土)、町文化会館集会室で家庭教育学級

ました。その後、各パネラーから「子どもたちの悩み」、

つけ」、「犯罪防止」、

「核家族化に関連して」、そし

定に望むことが提言されました。

| 学校の現場 | からとそれぞれの立場から保護者

どもたちの声を参考に参加者の感想・意見が述べられ

の子どもたちの状況について発表したあと、

異なる立場のパネラー

が、今までに接してきた現

第