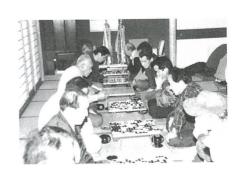

#### 飯田和朗さんが優勝

第45回囲碁大会が下記のとおり開催 されました。

当日は、初級者から上級者までそれ ぞれの技量に応じた対局となり、一手 一手緊張した様子の中にも楽しさが感 じられた大会でした。

結果は次のとおりです。(敬省略)

#### 大 会 結 果

優 勝 飯田 和朗

準優勝 中岡 延吉

3 位 越川 貞雄

4 位 川野 功

5 位 斉藤 健一