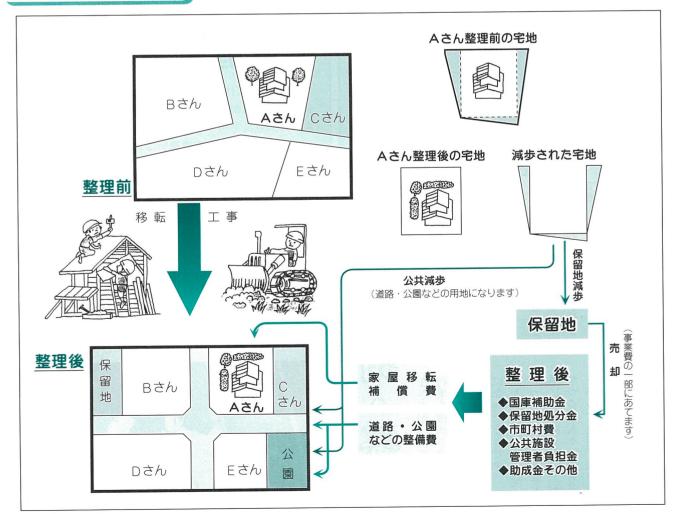

# その特徴は

- ◆まちの骨格となる道路はもちろん、生活道路や公園、下水道まで同時に整備されるので、調和のとれたまちづくりが行われます。
- ◆すべての宅地が、新しい道路に面するように再配置されるので、区域内の人すべてが安全・ 便利で暮らしやすくなります。
- ◆土地利用のしやすくなる度合いに応じて、公平に土地を出し合います。これを「減歩」といいます。

今 に代 表 は い的 総 な 方法 合 的 0 つ ま で あ る 土 地 X 画 整 玾 事

# 土地区画整理事業のしくみ

\*減歩:新たに必要となる道路・公園などの用地や、事業費の一部をまかなうため売却する土地(保留地)は、地区内の土地所有者が少しすつ土地を出し合うことによって生み出します。このように土地を少しずつ出し合うことを減歩といいます。

せん。アルコールは肝臓に間違 決してそういう意味ではありま な印象があるかも知れませんが、

ます。また、肝臓に流れにく す。また、お腹に水がたまっ 脈瘤)出血を起こしたりしま こぶのように太くし(食道静 くなった血液が食道の血管を きのひきつれの様な変化) にくくなり、 うなると肝臓には血液が流れ くなってしまう状態です。こ が起きて肝臓が文字通り硬 臓に炎症が繰り返し起こる ことで繊維化 (腹水)皮膚が黄色くな 機能が悪くなり (傷が治ると