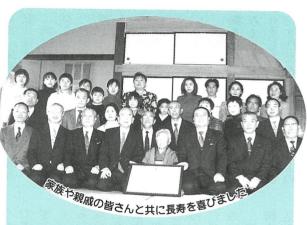

# 数え百歳、伊藤いねさん 知事が訪問し、長寿を祝う

今年で数え100歳となった伊藤いねさん(上町4) 宅を1月6日、沼田武知事と實川町長が訪問し、 お祝いの品を贈り長寿を祝いました。

いねさんは明治33年1月13日生まれで満99歳。 沼田知事から祝詞と「栄寿」と記した自筆の色紙 が贈られ、紫色のはんてんを着せてもらいました。 この日は、家族や親戚約20人が集まり喜びを共に していました。

四世代七人と暮らし、天気の良い日は自宅近く のふれあい坂田池公園を友人と散歩。一日六千歩 を目標に健康維持に努めているいねさん。

いつまでもお元気でお過ごしください。