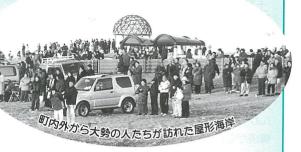

# 町内外からの大勢の人が

# 屋形海岸で初日を拝む

の人たちが訪れました。

午前6時50分、東の空が真っ赤に

家族連れや若者のグループなど大勢

岸にも初日を拝もうと、

町内外から

を見せたようですが、元旦の屋形海 神社・仏閣では多くの参拝客で賑い

今年の正月3ヶ日

昨年を更に上回る人出となりました。 まちづくり推進協議会のみなさんに り、訪れる人も年々増加。今年は ?観光協会、商工会、生き活き横芝 あま酒サービス"が行われて

いに拝んでいました。 元旦の屋形海岸では、 6年前から

1. 16 1 16

地区全体の大勢の氏子が集まっ と家運繁栄を祈り、 したが、三本松地区の有志のみ て盛大に行われていたようです 一も前に中止になってしまいま この初詣・篝火は、 時代とともに衰退。30年以 古くは屋形 五穀豊穣