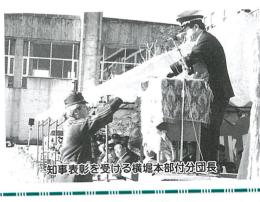

# たちが成

日(金)、横芝中学校を会場に挙行されました。 新春を飾る恒例の町消防出初め式が、好天に恵まれた1月8

首長や消防団幹部など大勢の来賓を前に、人員服装点検や機械場消防隊の87名とポンプ車などの消防車両30台が参加。近隣の式には、町消防団(若梅喜作団長)と消防組合横芝分署、役 器具点検、そして分列行進と日頃の練習成果を堂々と披露しま

町村には例のないこのセレモニーに、来賓のみなさんからも大 きな歓声が沸き上がっていました。 年の無火災を祈願して『一斉放水』が行われましたが、近隣 また、式典終了後は会場をふれあい坂田池公園に移し、 今年

彰を受けました。 方々が、出初め式会場で表 消防活動に功労のあった次

敬称略

▲千葉県知事表彰

横堀 明 ◆功労章 ◆精勤章

伊藤公男·伊藤 吉川正義・齋藤順 《山武支庁長表彰》 豊・伊藤博明 加瀬 寛

若梅団長を先頭に堂々と分列行進

◆特別功労章

冨 早川 等・内田晴彦・金子光明 快光・實川 進・吉岡永治