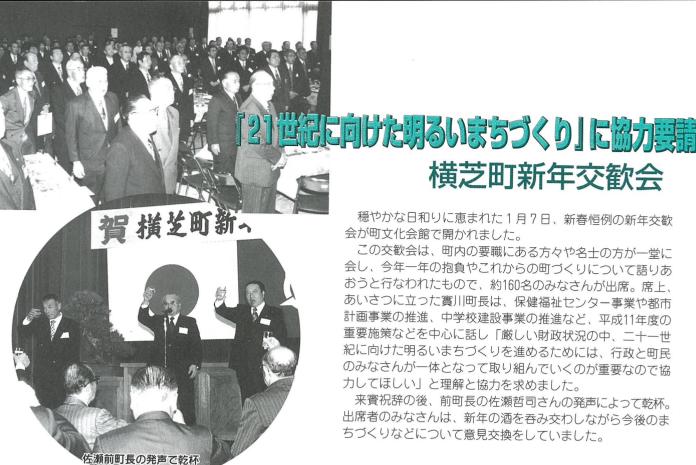

時期を育てたの

は

は横芝だった。その後

穏やかな日和りに恵まれた1月7日、新春恒例の新年交歓 会が町文化会館で開かれました。

横芝町新年交歓会

この交歓会は、町内の要職にある方々や名士の方が一堂に 会し、今年一年の抱負やこれからの町づくりについて語りあ おうと行なわれたもので、約160名のみなさんが出席。席上、 あいさつに立った實川町長は、保健福祉センター事業や都市 計画事業の推進、中学校建設事業の推進など、平成11年度の 重要施策などを中心に話し「厳しい財政状況の中、二十一世 紀に向けた明るいまちづくりを進めるためには、行政と町民 のみなさんが一体となって取り組んでいくのが重要なので協 力してほしい」と理解と協力を求めました。

来賓祝辞の後、前町長の佐瀬哲司さんの発声によって乾杯。 出席者のみなさんは、新年の酒を吞み交わしながら今後のま ちづくりなどについて意見交換をしていました。

しました。 博

6岸線を歩くことになっています。5能忠敬・ニッポンを歩こう」の一心敬ブームとなっていますが、2年 ぜひ参加してみてくださ て伊 い能 まウ 才 年 行 劇 間 をかけい映 が、 2 月 月 12 全 画 上国を歩く を 静 に当 お か 持当町成分な伊