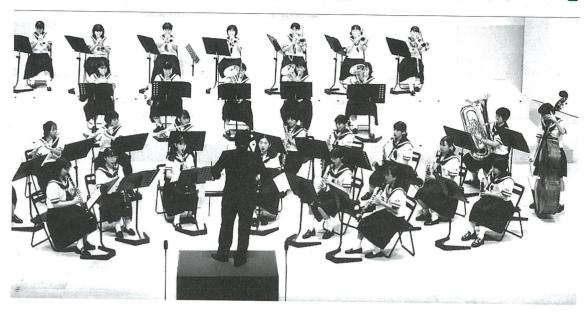

# フェスティバル

横芝町文化会館 2月28日间午後1時

- 社会教育功労者表彰
- **発表** テーマ「私の生きがい」 コーナー「押し花・茶道・ヨガ」 ラクション
- - 横芝中学校吹奏楽部の演奏会
  - 鳥喰上新田囃子保存会 子どもによるお囃子

り開催されました。 なり、一手一手緊張した中にも でそれぞれ技量に応じた対局と 当日は、初級者から上級者ま 結果は下記のとおりです。

第45回将棋大会が下記のとお