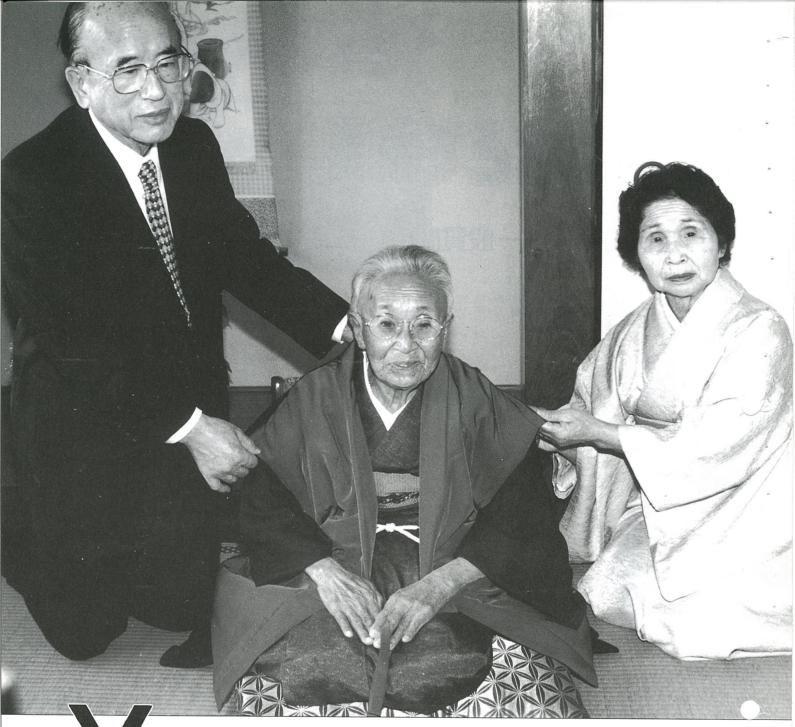

# 100歳のお祝い

上町4にお住まいの伊藤いねさんは、今年で数えの100歳を迎えられました。1月6日、いねさんの長寿を祝って沼田武千葉県知事が訪問。知事から紫のはんてんを着せてもらい、にっこりとほほえむいねさんの健康法は散歩だそうです。これからも、いつまでもお元気でいてください。

(関連記事7ページ)

人口と世帯 人 口 15,055 (+2) 男 7,297 (+1) 女 <sup>7</sup>7,758 (+1) 世帯数 4,810 (+12) 1月1日現在()内は前月比

# 数え百歳、伊藤いねさん 知事が訪問し、長寿を祝う

今年で数え100歳となった伊藤いねさん(上町4) 宅を1月6日、沼田武知事と實川町長が訪問し、 お祝いの品を贈り長寿を祝いました。

いねさんは明治33年1月13日生まれで満99歳。 沼田知事から祝詞と「栄寿」と記した自筆の色紙 が贈られ、紫色のはんてんを着せてもらいました。 この日は、家族や親戚約20人が集まり喜びを共に していました。

四世代七人と暮らし、天気の良い日は自宅近く のふれあい坂田池公園を友人と散歩。一日六千歩 を目標に健康維持に努めているいねさん。

いつまでもお元気でお過ごしください。