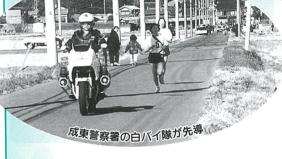

# 第24回横芝町民駅伝士

横芝町民駅伝大会が開かれました。 ト・ゴールとする10区間、14・35㎞の周回コースで第24回 1月17日(日)、ふれあい坂田池公園陸上競技場をスター

まで戻って来る始めてのコースで行われ、成東警察署の白 ました。 人のみなさんは、それぞれの区間で自慢の健脚を競い合 に晴れわたった絶好の駅伝日和。各ブロックからの代表20 ハイ隊が先導をつとめました。この日は風もなく、穏やか 今年は、例年とコースが変わり、坂田池公園陸上競技場