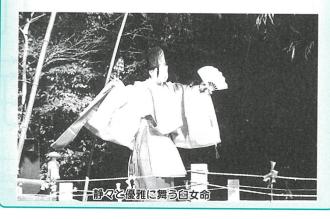

# 厳粛な舞を披露 "屋形里神楽" 1月17日の日曜日、屋形・四社神社で、神楽保存 会のみなさんが今年一年の五穀豊穣と地域のみなさ んの無病息災を祈って"里神楽"を奉納しました。

水平線からゆっくり昇る初日を思い が打ち上げられ、訪れたみなさんは、 染まり始めると〝ドドーン〟と花火

屋形・四社神社の奉納神楽は、元禄年間(1688~1 704年)に始められたと伝えられていますが、昭和30 年代以降は、農村の生活様式の変化とともに見物人 の数が減り、存続が危ぶまれる時期もあったよ す。しかしながら、昭和45年に氏子有志によって保 存会が結成されてからは、毎年1月の第3日曜日に 奉納されており、今年も大勢の見学者を前に、 (猿田彦命) や臼女命、八幡神など古代の神々の厳粛 な舞が披露されました。

保存会のみなさん、由緒あるこの伝統芸能を後世 にまで伝えていってください。

産土様の境内で