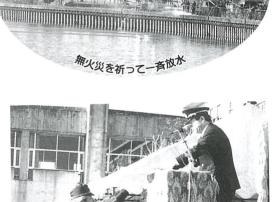

# たちが成

日(金)、横芝中学校を会場に挙行されました。 新春を飾る恒例の町消防出初め式が、好天に恵まれた1月8

首長や消防団幹部など大勢の来賓を前に、人員服装点検や機械場消防隊の87名とポンプ車などの消防車両30台が参加。近隣の式には、町消防団(若梅喜作団長)と消防組合横芝分署、役 器具点検、そして分列行進と日頃の練習成果を堂々と披露しま

町村には例のないこのセレモニーに、来賓のみなさんからも大 きな歓声が沸き上がっていました。 年の無火災を祈願して『一斉放水』が行われましたが、近隣 また、式典終了後は会場をふれあい坂田池公園に移し、 今年