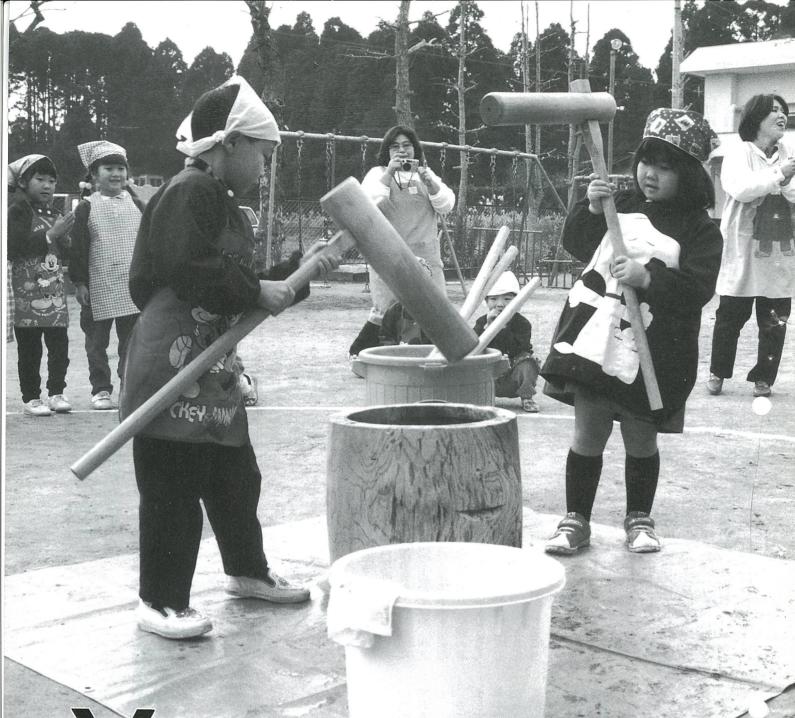

## 力を込めて "ペッタン"

お正月を間近にひかえた12月15日、 第一保育所で『もちつき大会』が行わ れました。

自分の身長ほどもある大きな杵力(き ね)を持ち、年長児たちが交代で 、ペッ タン。ペッタン″ちょうどお腹が空い た頃には、御臼(うす)の中にアツア ツの真つ白なお餅ができあがりました。

| 人口と世帯 | 人   |    | 15, 053 | (+13) |
|-------|-----|----|---------|-------|
|       |     | 男  | 7, 296  | (+6)  |
|       |     | 女  | 7, 757  | (+7)  |
|       | 世神  | 节数 | 4, 798  | (+5)  |
| 12月~  | I∃₹ | 見在 | ()内はす   | 前月比   |