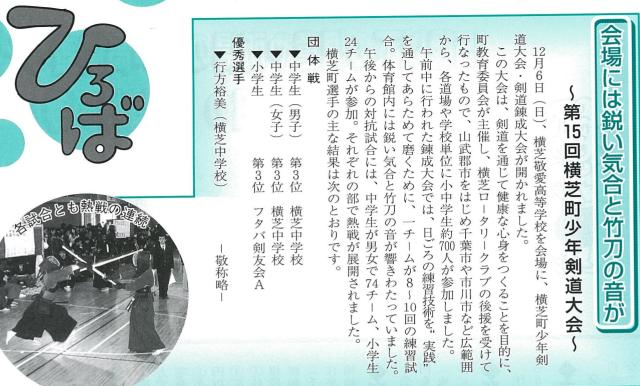

# 近隣の小学生が健脚を競う ~小学校対抗駅伝大会~

風もなく、穏やかに晴れわたった12月6日(日)、 ふれあい坂田池公園を会場に第15回小学校対抗駅伝大会 が開かれました。

この大会は、子どたちの健全育成を目的に、近隣町村 の子どもたちとスポーツを通じながら交流を深めてもら おうと、総武中央ライオンズクラブ(伊藤善一会長)が 主催して行なったもので、横芝町、松尾町、芝山町、 蓮沼村、そして今年は光町の小学校も参加。坂田池の周 り約1,330mを周回するコースで、各学校の5・6 年生がそれぞれに健脚を競いあいました。

横芝町選手の主な結果は次のとおりです。 -敬称略-

| 団体   | 【5年生の部】 | 準 優 勝 | 横芝小学校Aチーム |
|------|---------|-------|-----------|
| "    | 【6年生の部】 | 第 3 位 | 横芝小学校Aチーム |
| 区間賞  | 【5年生1区】 | 伊藤真帆  | 横芝小学校Aチーム |
| "    | 【6年生2区】 | 藤井一孝  | 横芝小学校Aチーム |
| 最優秀賞 | 【5年生の部】 | 伊藤真帆  | 横芝小学校Aチーム |
|      |         |       |           |