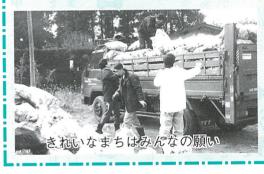

拁

12月6日(日)、本年度2回目の「町内 一日清掃」が各地区で一斉に行われました。 今回収集されたゴミは、汚泥、雑草等が 約15トン、カンやビン、粗大ゴミ等が約10 トン、その他紙類、プラスチック類等の可 燃ゴミが約8トンも収集されました。

「町内一日清掃」は、町の環境美化に大 きな成果があがりましたが、依然として後 をたたないのが"不法投棄"です。町では 不法投棄監視員を設置し、監視員のみなさ んに定期的に巡回等を行なっていただいて おります。

『ゴミゼロ』に向け、町民のみなさんの ご協力をお願いします。

集い、農業経営や生活改善などの優良事例を互いに発表し、 名の方々が、自分自身の体験をもとに、 うと行われているもので、 報交流を行うことで、 を使って実績発表を行い、集まった約20名のみなさんから大き 利用した秋冬ニンジンの経営改善について」と題し、スライド 方などについてを発表しました。 者発表大会が開かれました。 営の発展に向けみなさん頑張ってください。 加したみなさんは熱心に受講していました。 よる『個性の輝き、ゆとりの経営』と題した講演も行われ、 な拍手を浴びていました。 この発表大会は、 また、午後からは、 当町からは、 12月3日、横芝町文化会館を会場に平成10年度山武郡市農業 依然として厳しい農業情勢ですが、地域農業の 中台園芸組合の怒賀眞二さんが 山武郡市内で活躍している農業者が一 地域興しマスター 地域農業の振興と農業経営の発展を図ろ 今年も郡内各市町村から選ばれた6 今後の農業経営のあ 「石崎キヨミ先生」 「専用収穫機を 振興と農業 堂に 情 1.h 公