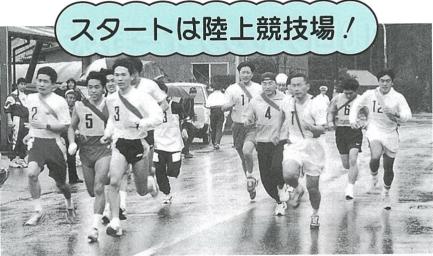

# 第24回横芝町民駅伝大会

期日1月17日回10時スタート(雨のとき24日) コースと中継所通過予定時刻

| スタート10:00<br>①競技場内2周 | (婦人)<br><br>800 m      | 10:05<br>②陸上競技場 | (中学生男子)<br><br>1,900 m     | 10:11<br>③取立入口 | (小学生男子)<br><br>1,450 m |
|----------------------|------------------------|-----------------|----------------------------|----------------|------------------------|
| 10:17<br>④長倉堤鉄塔前     | (小学生女子)<br><br>1,200 m | 10:24<br>⑤陸上競技場 | (一般男·25歳以上)<br><br>1,900 m | 10:31<br>⑥取立入口 | (小学生男子)<br><br>1,450 m |
| 10:37<br>⑦長倉堤鉄塔前     | (中学生女子)<br>1,200 m     | 10:43<br>⑧陸上競技場 | (青年または学生)<br><br>1,900 m   | 10:50<br>⑨取立入口 | (消防)<br>1,450 m        |
| 10:56<br>⑩長倉堤鉄塔前     | (一般男子·35歳以上)           | ゴール<br>陸上競技場    |                            |                |                        |