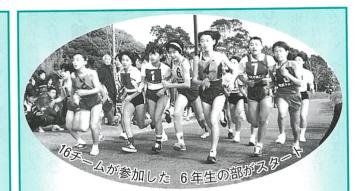

# 近隣の小学生が健脚を競う ~小学校対抗駅伝大会~

風もなく、穏やかに晴れわたった12月6日(日)、 ふれあい坂田池公園を会場に第15回小学校対抗駅伝大会 が開かれました。

この大会は、子どたちの健全育成を目的に、近隣町村 の子どもたちとスポーツを通じながら交流を深めてもら おうと、総武中央ライオンズクラブ(伊藤善一会長)が 主催して行なったもので、横芝町、松尾町、芝山町、 蓮沼村、そして今年は光町の小学校も参加。坂田池の周 り約1,330mを周回するコースで、各学校の5・6 年生がそれぞれに健脚を競いあいました。