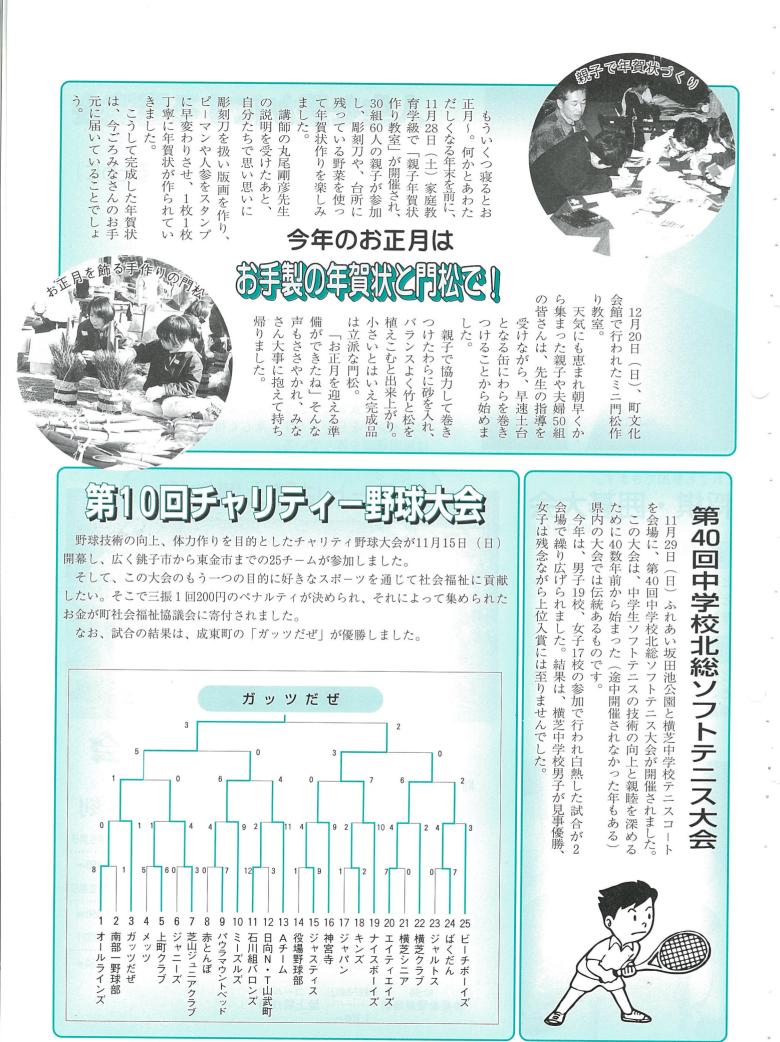

## 力を込めて "ペッタン"

お正月を間近にひかえた12月15日、 第一保育所で『もちつき大会』が行わ れました。

自分の身長ほどもある大きな杵力(き ね)を持ち、年長児たちが交代で 、ペッ タン。ペッタン″ちょうどお腹が空い た頃には、御臼(うす)の中にアツア ツの真つ白なお餅ができあがりました。

| 人口と世帯 | 人   |    | 15, 053 | (+13) |
|-------|-----|----|---------|-------|
|       |     | 男  | 7, 296  | (+6)  |
|       |     | 女  | 7, 757  | (+7)  |
|       | 世神  | 节数 | 4, 798  | (+5)  |
| 12月~  | I∃₹ | 見在 | ()内はす   | 前月比   |