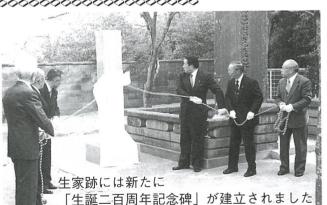

11月22日の日曜日、幕末の儒学者として知られる郷土の偉人 『海保漁村』の生誕二百周年記念式典が挙行されました。

この日、式典が行われた北清水の漁村の生家跡には、實川町 長をはじめ関係者のみなさんが多数出席。昭和14年12月15日に 県の指定史跡となった「海保漁村先生生誕の處」の石碑わきに、 新たに「海保漁村先生生誕二百周年記念碑」が建立され、出席 者のみなさんの手によって除幕されました。