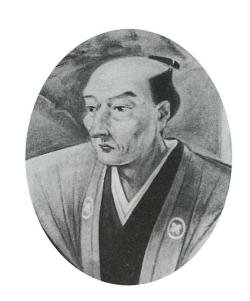

### 郷上の偉人「伊治忠敬」を知るう

### ~町文化会館で講演会~

日本中の海岸線を歩き、正確な日本地図を作りあげた『伊能忠敬』が、 九十九里町の出身であることはみなさんもよくご存じのことだと思います が、子どもの頃に横芝町で暮らしていたことを知る人は少ないようです。

忠敬は、九十九里の網元の三男として生まれましたが、家庭の事情で父の出身地である横芝町小堤で11歳から18歳までの約7年間を暮らしたとされています。

社団法人日本歩け歩け協会、伊能忠敬研究会では、忠敬の業績や生い立ちを広く知ってもらおうと、各地で講演会を行なっておりますが、少年期を過ごした思い出の地、当横芝町でも次のとおり開催されることになりました。

郷土の偉人『伊能忠敬』を知るよい機会です。みなさんぜひ参加してください。

・日 時 平成11年1月16日(土) 午後2時から

・場 所 横芝町文化会館

講師 渡辺一郎氏(伊能忠敬研究会代表理事)

・内 容 講演とビデオ上映(約2時間)

※ 参加費用は無料です。