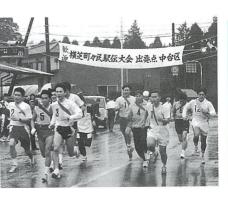

内外からの大勢の人たちで賑わいました。 郡市の共催による『第25回横芝町農業祭』が11月 22日田、町文化会館駐車場を会場に開催され、 町と町農業振興会(伊野武司会長)、JA山武 農業祭は、生産農家と消費者との交流を図り、 町

野菜や果物、草花や植木、精肉などの即売が行わ 地域のみなさんに農業に対する理解を深めてもら サービスなどには長蛇の列ができるほどでした。 れたほか、 おうと行われているもので、会場内では、新鮮な 乾燥調整したお米の無料配布、 大総ライスセンター お餅や甘酒の無料 『みのりの蔵』で

ションショー』。爽やかな秋空のもとで、子ども 謡ショー からお年寄りまで、みなさん楽しい一日を過ごし そして、今年のイベントコーナーは恒例の『歌 と子ども向けには『スーパー戦隊アク

> され、審査後の即売では「ここの品物は品質が良 んでいました。 くて安いから」とみなさん両手いっぱいに買い込 家のみなさんが丹精込めて作った野菜が多数出品 また、前日に行われた農業改良共進会には、農

共進会の主な結果は次のとおりです。