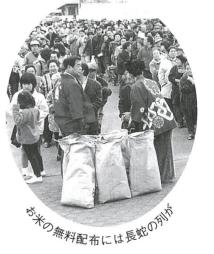

内外からの大勢の人たちで賑わいました。 郡市の共催による『第25回横芝町農業祭』が11月 22日田、町文化会館駐車場を会場に開催され、 町と町農業振興会(伊野武司会長)、JA山武 農業祭は、生産農家と消費者との交流を図り、 町

野菜や果物、草花や植木、精肉などの即売が行わ 地域のみなさんに農業に対する理解を深めてもら サービスなどには長蛇の列ができるほどでした。 れたほか、 おうと行われているもので、会場内では、新鮮な 乾燥調整したお米の無料配布、 大総ライスセンター お餅や甘酒の無料 『みのりの蔵』で