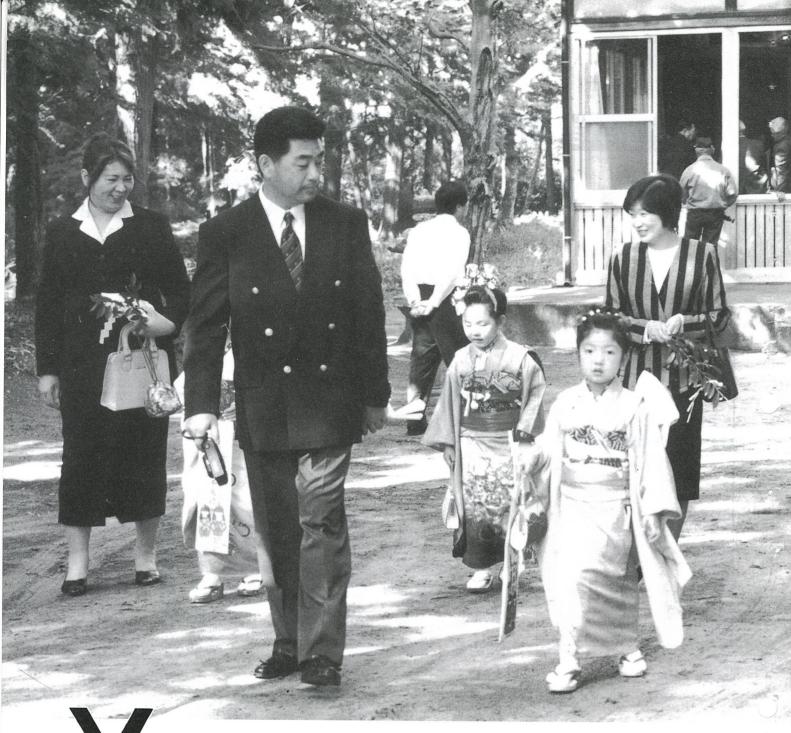

### 産土の神に祈る

いつくしみ育てたわが子の今日は、 帯解(おびとき)の日。晴れ着を身にまと い、家族そろつて産土(うぶすな)の神に すこやかな成長を願いました。

この日、我が子を見守る両親の目は、 晩秋の暖かい日差しのようでした。

(関連記事 10 ページ)

人口と世帯 人 口 15,040 (-13) 男 7,290(±0)

> 女 7,750 (-13) 世帯数 4,793 (-3)

11月1日現在()内は前月比