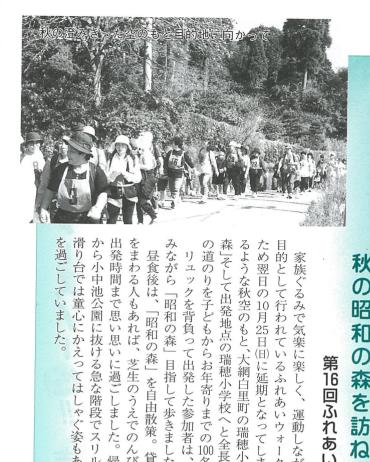

### の道のりを子どもからお年寄りまでの10名が参加しました。 るような秋空のもと、大網白里町の瑞穂小学校から「昭和の ため翌日の10月25日田に延期となってしまいました。 1的として行われているふれあいウォーク。 」そして出発地点の瑞穂小学校へと全長約8キロ 第16回ふれあいウォーク 運動しながら体力づくりを 秋の風景を楽 今回は、 車 和の森 で 園内 抜け 雨

家族ぐるみで気楽に楽しく、

秋

の

昭

和 の

森 を

訪 ね

大変ご苦労さまでした。これからも、地域防 災のために頑張ってください。

滑り台では童心にかえってはしゃぐ姿もあり、 から小中池公園に抜ける急な階段でスリルを味わい、 出発時間まで思い思いに過ごしました。帰路の「昭 をまわる人もあれば、芝生のうえでのんびりする人など、 みながら「昭和の森」目指して歩きました。 昼食後は、「昭和の森」を自由散策。貸し自