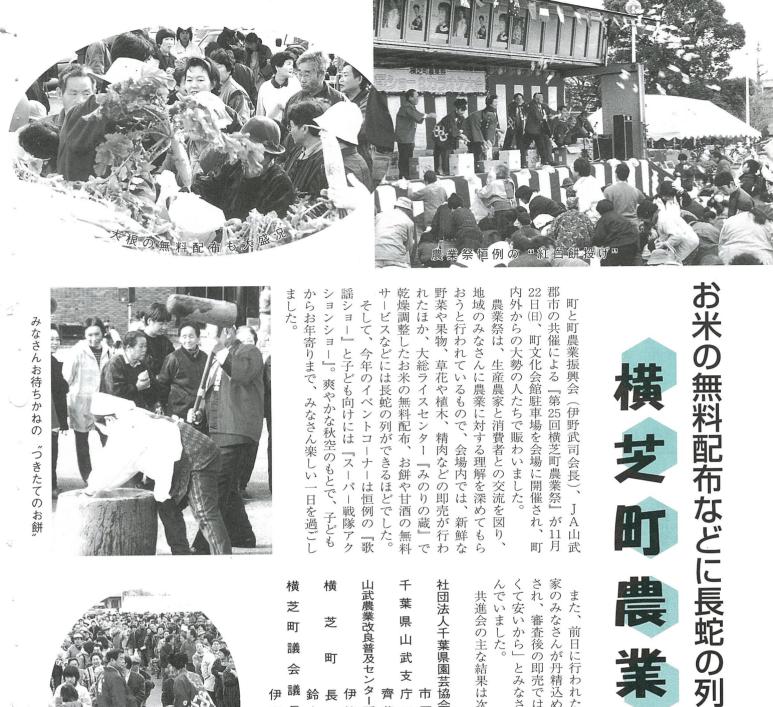

内外からの大勢の人たちで賑わいました。 郡市の共催による『第25回横芝町農業祭』が11月 22日田、町文化会館駐車場を会場に開催され、 町と町農業振興会(伊野武司会長)、JA山武 農業祭は、生産農家と消費者との交流を図り、 町

野菜や果物、草花や植木、精肉などの即売が行わ 地域のみなさんに農業に対する理解を深めてもら サービスなどには長蛇の列ができるほどでした。 れたほか、 おうと行われているもので、会場内では、新鮮な 乾燥調整したお米の無料配布、 大総ライスセンター お餅や甘酒の無料 『みのりの蔵』で

ションショー』。爽やかな秋空のもとで、子ども 謡ショー からお年寄りまで、みなさん楽しい一日を過ごし そして、今年のイベントコーナーは恒例の『歌 と子ども向けには『スーパー戦隊アク

> され、審査後の即売では「ここの品物は品質が良 んでいました。 くて安いから」とみなさん両手いっぱいに買い込 家のみなさんが丹精込めて作った野菜が多数出品 また、前日に行われた農業改良共進会には、農

共進会の主な結果は次のとおりです。

横

芝

町

みなさんお待ちかねの

、つきたてのお餅