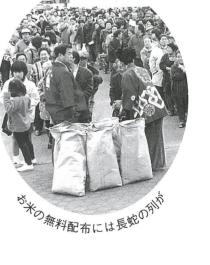

内外からの大勢の人たちで賑わいました。 郡市の共催による『第25回横芝町農業祭』が11月 22日田、町文化会館駐車場を会場に開催され、 町と町農業振興会(伊野武司会長)、JA山武 農業祭は、生産農家と消費者との交流を図り、 町

野菜や果物、草花や植木、精肉などの即売が行わ 地域のみなさんに農業に対する理解を深めてもら サービスなどには長蛇の列ができるほどでした。 れたほか、 おうと行われているもので、会場内では、新鮮な 乾燥調整したお米の無料配布、 大総ライスセンター お餅や甘酒の無料 『みのりの蔵』で