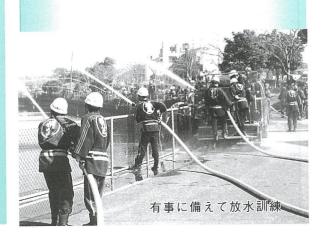

### 坂田池公園で放水訓練

### 横芝町消防団

11月8日(日)、町消防団(若梅喜作団長) では、ふれあい坂田池公園を会場にホースの取 り扱い訓練や消防車輌による放水訓練を行いま した。

この訓練は、寒さが増して、火の取り扱いが 多くなるこれからの季節に備え、各団員が有事 の際でも手際よく消火活動ができるようにと行 なったもので、本部役員を含めた約200名のみ なさんが、消防署職員の指導のもと規律訓練や ホース取扱訓練、坂田池の水を利用した放水訓 練などに真剣に取り組んでいました。

大変ご苦労さまでした。これからも、地域防 災のために頑張ってください。

滑り台では童心にかえってはしゃぐ姿もあり、 から小中池公園に抜ける急な階段でスリルを味わい、 出発時間まで思い思いに過ごしました。帰路の「昭 をまわる人もあれば、芝生のうえでのんびりする人など、 みながら「昭和の森」目指して歩きました。 昼食後は、「昭和の森」を自由散策。貸し自