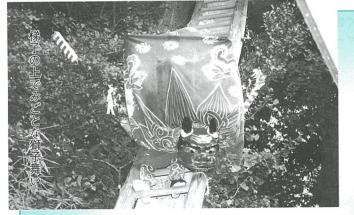

ピエロの風船ショー

11月3日

午前11時~・午後1時30分 色とりどりの風船を使って ダックスフンド・プードル・ キリン・お花・鳥などをパン トマイムを交えながら作って いく楽しいショーです。 パントマイムクイズに当た ると風船がもらえるよ! ご家族おそろいでお楽しみ ください。

8月30日の日曜日、中台の大宮神社で「風祭り」が行われ、恒例の『梯子獅子』が奉納されました。

中台の『梯子獅子』は、地域のみなさんの悪霊払い、 火伏せ、息災延命を祈り行われるもので、平成3年12月 に幕張メッセで開催された「食と緑の博覧会」でも披露 された大変珍しい獅子舞いです。

この日は台風4号の影響で、時折風雨が強まるあいに くの天候となってしまい、予定時刻よりも早めの午後3 時ごろから獅子舞いは始まりました。うっそうと茂る境 内の大銀杏に立て掛けられた約15メートルの梯子の上で、 同地区若獅子会の青年二人の扮した獅子が、横になった り逆立ちしたりする妙技を次々に披露。二人の呼吸のあっ た空中アクロバットのような獅子舞いに、見物客からは 大きな拍手が送られていました。

8月23日の日曜日、町文化会館駐