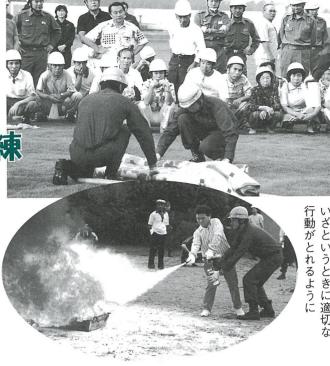

# 大津波を想定し 上堺地区で避難誘導訓練

8月30(日)の早朝、大規模地震による家屋倒壊や大津波を想定し た、第20回目となる「町防災訓練」が、上堺全地区を対象に実施され ました。

訓練は、午前4時、県の防災無線にて"判定会招集連絡報"を受理 した町長が、直ちに課長補佐以上の町職員と消防団幹部を招集して災 害対策本部を設置。午前5時には、町職員全員と消防団本部役員も招 集され、午前6時、町防災無線によって避難勧告が発令されると、現 地派遣班と炊き出し班に分かれて行動が開始されました。

各地区の避難場所には、防災無線を聞いた地区住民の方々が次々に おとずれ、避難人員の報告など実践さながらの訓練が行われたほか、 メイン会場となった上堺小学校では、消防署職員の指導のもと、応急 手当や初期消火訓練も行われました。

災害はいつ起こるかわからないものです。いざというときに適切な 行動がとれるように、みなさんも普段から防災対策について話し合っ ておきましょう。