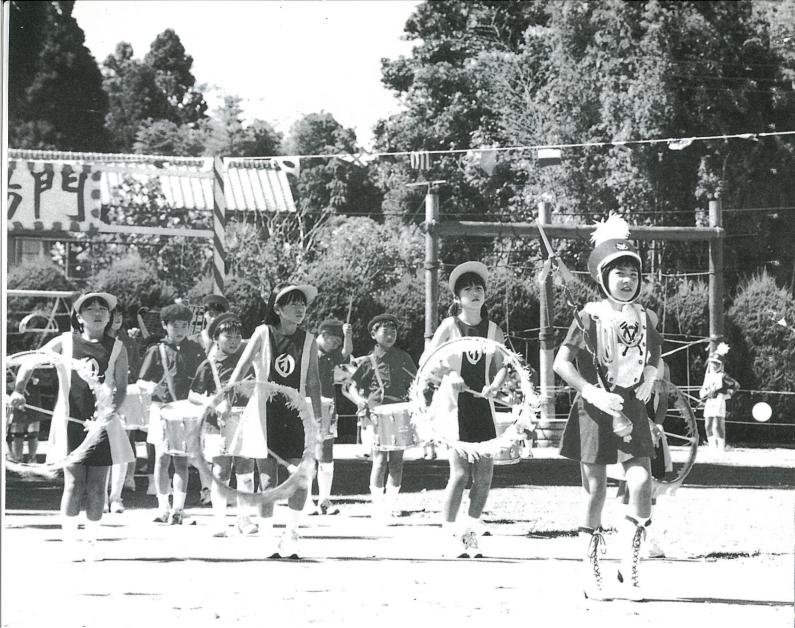

# 運動会の華「鼓笛パレード」

心配されていた台風も去って、今日は 待ちに待った運動会。真夏のような日差 しを浴びて、今日この日のために練習を 重ねてきた「鼓笛パレード」が始まりま した。

心配顔で見守るお父さんお母さんの前 で、みごとな演奏を披露する子どもたち。 惜しみない拍手がいつまでも続いていま した。 (9/20、大総小運動会)

|       | i. | _      |   |        | ( 10) |
|-------|----|--------|---|--------|-------|
| 人口と世帯 | 人  | $\Box$ |   | 15,061 | (-17) |
|       |    | 男      |   | 7,286  | (+3)  |
|       |    | 女      |   | 7, 775 | (-20) |
|       | 世春 | 帯数     |   | 4, 797 | (+4)  |
| 9月1   | 日刊 | 見在     | ( | )内は    | 前月比   |
|       |    |        |   |        |       |