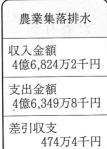

|   | 区  | 分   |    | 国民   | 健康保険     | 老人保健         |
|---|----|-----|----|------|----------|--------------|
| 収 | 入  | 金   | 額  | 10億8 | ,886万7千円 | 10億5,662万1千円 |
| 支 | 出  | 金   | 額  | 10億  | 142万4千円  | 10億3,084万7千円 |
| 差 | 引  | 収   | 支  | 8,7  | 744万3千円  | 2,577万4千円    |
| 被 | 保险 | 食 者 | 数  |      | 7,454 人  | 1,998 人      |
| 保 | 険給 | 付作  | ხ数 |      | 43,906 件 | 30,995 件     |