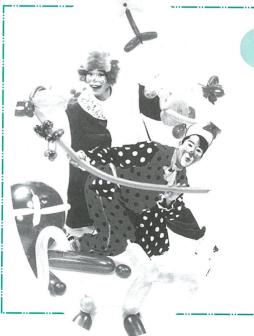

ピエロの風船ショー

11月3日

午前11時~・午後1時30分 色とりどりの風船を使って ダックスフンド・プードル・ キリン・お花・鳥などをパン トマイムを交えながら作って いく楽しいショーです。 パントマイムクイズに当た ると風船がもらえるよ! ご家族おそろいでお楽しみ ください。

8月30日の日曜日、中台の大宮神社で「風祭り」が行われ、恒例の『梯子獅子』が奉納されました。

中台の『梯子獅子』は、地域のみなさんの悪霊払い、 火伏せ、息災延命を祈り行われるもので、平成3年12月 に幕張メッセで開催された「食と緑の博覧会」でも披露 された大変珍しい獅子舞いです。