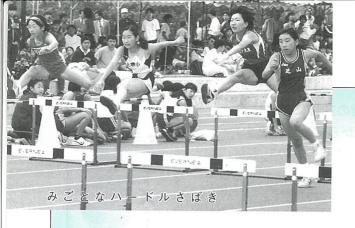

# 真新しいトラックで気持ちよく

「ガンバッテー!」友達や父兄の声援 \*\* にこたえるように、みごとなフォームで 次々にハードルをクリアする子どもたち。 オープンして間もない"坂田池公園陸 上競技場"で開催された「小学校ブロッ ク陸上競技大会」では、ほとんどの選手 が自己タイムを更新するなど、真新しい トラックをみんな気持ちよさそうに駆け 抜けました。 (関連記事 9 ページ)

> 人口と世帯 人 口 15,073 (-11) 男 7,295 (-11) 女 7,778 (0) 世帯数 4,803 (-2) 6月1日現在()内は前月比

# 健脚を競

小学校ブロック陸上競技大会 山武郡市小学校陸上競技大会

オープン間もない5月20日、「ふれあ

競いあうもので、真新しいトラックの上 横芝・松尾・蓮沼・芝山の4町村による い坂田池公園陸上競技場」を会場として、 小学校ブロック陸上競技会が開催されま 大会は、各学校のクラス別に分かれて

発揮し、それぞれ健闘しました。 をこどもたちは日頃の練習成果を存分に また、6月9日には同競技場を会場と