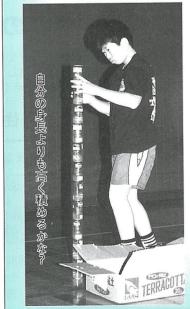

# 小学生ギネス大会

小学生ギネス大会が開催されました。 競技の説明を 6月21日日、海洋センター体育館では、

聞いたチビッコ 新記録をめざし れぞれの種目の を握りしめ、そ 達は、記録用紙

競技開始。 しりとり、 雑巾

がけ、 目の競技にみんな真剣に、そ して精一杯挑戦していました。 の元気な声が響いていました。 き飛ばすかのように子ども達 体育館の中は、梅雨空を吹 あきカン積みなど10