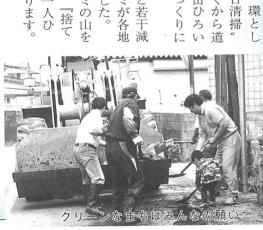

# 早朝からクリーンな町づくり

路脇の草刈りや側溝掃除、 精を出しました。 など、みなさんクリーンなまちづくりに が町内各地区で実施され、 区ともに増加傾向にあるようでした。 少していたようですが、粗大ゴミが各地 ゴミの量は、昨年と比較すると若干減 本年度第一回目の〝町内一日清掃〟 空き缶ひろい 朝早くから道

5月31日(日)、

ゴミゼロ運動の一

ない』『拾う』『持ち帰る』・・・・一人ひ そして毎日がゴミゼロです。 とりの実行が環境美化につながります。 つくるのではないのでしょうか。『捨て 「これぐらい」という心がゴミの山を