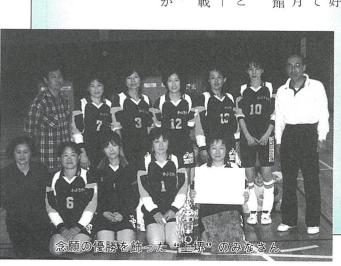

主な結果は次のとおりです。

して、山武郡市小学校陸上競技大会が行

男

準優勝 ざりました。 を「上堺」が抑え、念願の優勝をか がコート上で繰り広げられ、決勝戦 では、4連覇をめざす゛中台ママ゛ なりましたが、元気いっぱいのプレー 今大会は都合で5チームの参加と

主な結果は次のとおりです。 中台ママ

日頃のバレーボールの練習の成果

第3位

ムス