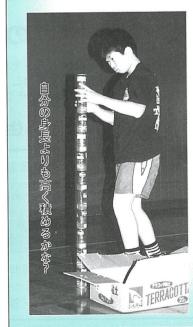

# 小学生ギネス大会

小学生ギネス大会が開催されました。 競技の説明を 6月21日日、海洋センター体育館では、

聞いたチビッコ 新記録をめざし れぞれの種目の を握りしめ、そ 達は、記録用紙

競技開始。 しりとり、 雑巾

がけ、 目の競技にみんな真剣に、そ して精一杯挑戦していました。 の元気な声が響いていました。 き飛ばすかのように子ども達 体育館の中は、梅雨空を吹 あきカン積みなど10