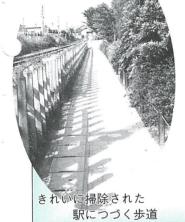

# 有志のみなさんが草刈りや空き缶拾い

駅前の駐輪場や公園、 を行ないました。 6月14日の日曜日、東町区の有志のみなさん十数名が、横芝 駅に向かう進入路の草刈りや空き缶拾

方々の駐輪場として、 「駅前駐輪場」は、 勢のみなさんに利用されています。しかしながら、 総務員の渡辺さんをはじめ新旧の役員さん方が、 路が通りにくくなってきたことから、今回、特別 春先から夏場にかけて雑草が繁茂し、駅への進入 ボランティア活動の一環として草刈りなどを行な ってくれました。ありがとうございました。 また「駅前公園」は、憩いの場として大 横芝町内から他市町村へ通勤・通学する