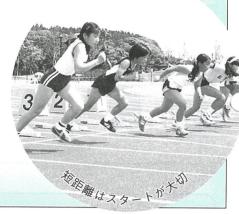

# 健脚を競

小学校ブロック陸上競技大会 山武郡市小学校陸上競技大会

オープン間もない5月20日、「ふれあ

競いあうもので、真新しいトラックの上 横芝・松尾・蓮沼・芝山の4町村による い坂田池公園陸上競技場」を会場として、 小学校ブロック陸上競技会が開催されま 大会は、各学校のクラス別に分かれて

発揮し、それぞれ健闘しました。 をこどもたちは日頃の練習成果を存分に また、6月9日には同競技場を会場と

男子総合

山武郡市小学校陸上競技大会

5年生男女総合 6年生男女総合

小学校ブロック陸上競技大会

優勝 第3位

横芝小1組

個人別は除く)

女総合で準優勝と健闘しました。 われ、横芝小学校が男子総合で優勝、